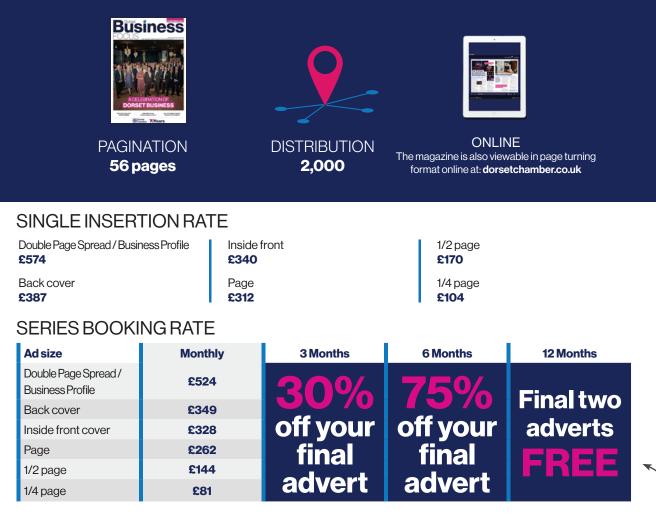

2,000 copies are printed every month with 1,300 being direct mailed to the Dorset Chamber of Commerce & Industry membership and to company directors of the top 200 businesses in Dorset.

The remaining 700 copies are placed at strategic collection points around Dorset and made available at Dorset Chamber networking events each month.

## MAGAZINE RATES & DISTRIBUTION

All prices are exclusive of VAT @ 20% | Series insertion price minimum 3 months.

Quarter page: 133mm high x 95mm wide

Receive **massive discounts** off your final advert(s) when booking a series